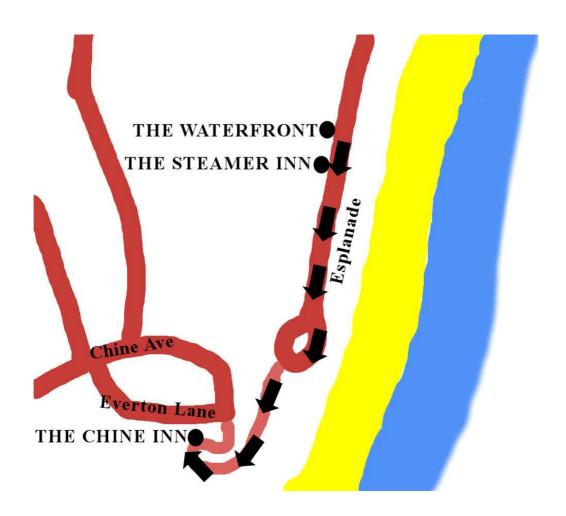

## W22 Steamer Inn/Waterfront to Chine Inn

30 (Steamer Inn, Shanklin) or 31 (Waterfront) to 27 (Chine Inn, Shanklin).

On leaving the Steamer or Waterfront, turn right along the promenade; easy walk by the sea for 5-10 minutes, on reaching the small roundabout/vehicle turnaround, take the right hand roadway (restricted to local residents only) uphill; ignore the easier looking left fork with 'Shanklin Chine' overhead but instead passing through a metalled traffic cut off barrier, the Chine Inn is just around the corner, overlooking Shanklin Chine. The whole walk takes no more than 15 minutes and is OK in ordinary footwear.